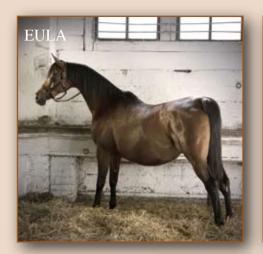

niable charisma, beauty and athleticism of her immortal grand dam Wizja, WIEŻA BABEL ranks as one of the most appealing offerings of Pride of Poland 2011.

Although the "E" family of Estokada enjoys worldwide fame as the premier Polish dam family, several other "E" families critical to the success of the Polish breeding program continue to produce greatness with purposeful consistency. Amongst these is Janów's esteemed family of Eunice, another of the cherished daughters of Comet, whose best produce include Europa, Euni, Eukaliptus and Euterpe. Through her youngest daughter Euterpe, the legacy of Eunice is realized magnificently in twice Polish National Champion EULA. A classic "old style" Polish broodmatron of the highest possible caliber, EULA exemplifies the best qualities of the venerated mares present in the first four generations of her pedigree - Bandola, Arba, Ellora, Arfa, Carmen & Bałałajka. The daughters of EULA in Poland & North America continue her extraordinary legacy of aristocratic quality, structure and athleticism. The opportunity to own this exceptional mare and the heritage she faithfully represents makes EULA one of the most intriguing and exciting of the 2011 collection.