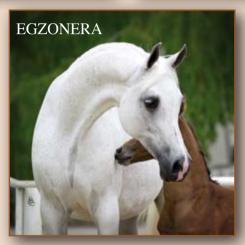

Shining brightly from amongst a constellation of stars is Michałów's EGZONERA, one of the premier daughters

of the legendary sire Monogramm, whose descendants have dominated the Pride of Poland in the 21st century. Many of the most famous mares in the breed over the last two decades have been daughters of the legend - Kwestura, Zagrobla, Elandra, Fallada, Palmira, Emmona, Embra & Georgia - to name just a few. The elite show rings around the world have lauded their achievement, while breeding programs on all continents have been positively influenced by their contribution of extraordinary type, quality, charisma and athleticism. The always dynamic EGZONERA ranks amongst the very best of the daughters of Monogramm as Scottsdale Reserve Champion Mare, Pacific Slopes Champion Mare & High Scorer at the Polish National Show, and is more importantly the dam of Scottsdale & Arabian Breeders World Cup winning sons by Gazal Al Shaqab. Egzonera is a full sister to European & Polish National Reserve Champion Mare Eskalopka. Their Polish National Champion dam Egzotyka is still beloved as one of the best daughters of Probat and as the dam of four international champion winning and producing daughters, including All Scandinavian & two-time Swedish National Champion Ewakuacja & Elran Cup Champion Egna.