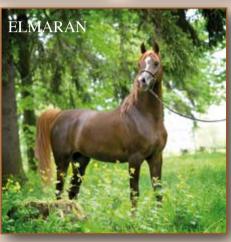

While females have traditionally garnered the greatest acclaim in past Polish auctions, many reputable stallions have been selectively offered with great success. Four very special offers strengthen the depth of the 2011 Pride of Poland offer for international breeders. Two former Polish National Junior Champion Stallions CELSJUSZ and ZŁOCIEŃ represent the best of their modern show and breeding heritage. ZIGI ZAN, a rare son Padrons Psyche out of the inimitable Zagrobla, is also another stallion with great promise for the aspiring breeder. Whereas the successful show dazzler ELMARAN marks the first time that the get of Straight Egyptian champion Al Maraam graces the Janów Podlaski auction stage. Several of the very best horses in the history of Polish breeding have crossed the Pride of Poland stage, selling with great fanfare and enthusiasm and establishing record prices year after year. More importantly, hundreds (dozens each year) of emerging stars have been purchased for relative bargain sums. Success has been realized on every level – in the show ring, in the breeding barn and on the long term prosperity and prestige of the world's leading Arabian horse programs. For the fortunate buyers and breeders diligently determined to discover and purchase mares and stallions from the Pride of Poland each year, the reward has had resounding influence on the Arabian breed in every corner of the world.