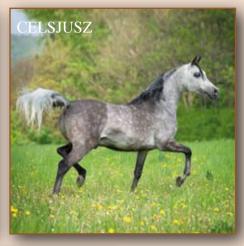

While females have traditionally garnered the greatest acclaim in past Polish auctions, many reputable stallions have been selectively offered with great success. Four very special offers strengthen the depth of the 2011 Pride of Poland offer for international breeders. Two former Polish National Junior Champion Stallions CELSJUSZ and ZŁOCIEŃ represent the best of their modern show and breeding heritage. ZIGI ZAN, a rare son Padrons Psyche out of the inimitable Zagrobla, is also another stallion with great promise for the aspiring breeder. Whereas the successful show dazzler ELMARAN marks the first time that the get of Straight Egyptian champion Al Maraam graces the Janów Podlaski auction stage. Several of the very best horses in the history of Polish breeding have crossed the Pride of Poland stage, selling with great fanfare and enthusiasm and establishing record prices year after year. More importantly, hundreds (dozens each year) of emerging stars have been purchased for relative bargain sums. Success has been realized on every level – in the show ring, in the breeding barn and on the long term prosperity and prestige of the world's leading Arabian horse programs. For the fortunate buyers and breeders diligently determined to discover and purchase mares and stallions from the Pride of Poland each year, the reward has had resounding influence on the Arabian breed in every corner of the world.