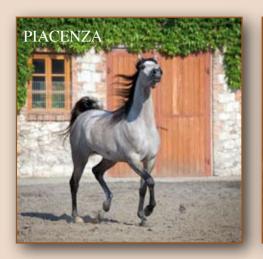

Could it get any better? Most definitely! Never ones to be overshadowed, Michałów has brought forth some heavy artillery of their own at the very last minute with the 2-year old sensation PIACENZA. Already greatly decorated as Polish National Junior Bronze Medalist, Junior Spring Show Top Five, European Junior Top Five and World Junior Top Ten, PIACENZA is the very first opportunity to acquire a daughter of international phenomenon QR Marc from his utterly successful premier Polish crop, which includes heavy hitters Pogrom, Palatina & Zigi Zana. Maternally a descendant of the athletic and prolific "P" line of Pliszka, responsible for international superstars Premier, Premiera, Premia, as well as Palanga, PIACENZA is on the threshold of a superb international show career and is more than ready to take on the world.