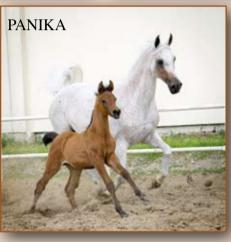

The Eunice legacy is alive and well in Poland through

the continuing contribution of the irreplaceable daughters of the legendary Eukaliptus. With the number of his direct daughters is rapidly diminishing on home soil, the offering of his finest daughters in 2011 is indeed a reason for international breeders to celebrate. The daughters of Eukaliptus include many of the most famous mares of the last quarter century - Emigrantka, Emanacja, Pianosa, Esklawa, Grenlandia, Larissa, Erlanda, Ekspozycja, Amra & Pepesza – through whom the show rings around the world have resounded with unprecedented accomplishments in successive generations with Pianissima, Emandoria, El Dorada, Emanda, Elandra, Embra, Emmona, Emira, Empire, Emanor, Esparto & Emigrant. The Michałów offering includes the beautiful PANIKA, dam of the exemplary Polish National, European & All Nations Cup Reserve Champion Palanga. Janów Podlaski is pleased to offer a mare from the very last Eukaliptus foal crop - the enchanting PANONIA, one of the finest daughters of Pride of Poland 2010 superstar Pilar.