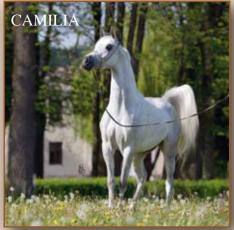

While PALABRA & WIEZA BABEL may be the most famous aspiring show ring superstars amongst the 2011 collection, several other fresh faces possess yet untapped potential capable of taking their new owners to the winners circle in elite international competition. Two exuberant, big trotting daughters of undefeated Triple Crown winner Ekstern are destined for greatness - the beautiful bodacious BOHEMA and the exuberantly athletic ENTI-MA, the latter a maternal sister to international celebrity Etnologia. Two typey and feminine daughters of international icon Magnum Psyche - KASHIRA & FUMELIA represent the best of Polish private breeding, as does the stunning SATENIA, a granddaughter of Magnum Psyche through the universally adored Champion Maker WH Justice. International breeders will also have the opportunity the acquire two of Białka's best young specimen: the young CAMILIA - a long necked, animated and stylish beauty with a pedigree of distinguished champions, as well as the premier daughter of champion maker Gazal Al Shaqab - the stunning FABRYSZKA. While Polish National Champion Złocień is represented by his best get, daughter BAJADERKA, a highly decorated youngster acquainted very well with European arenas.