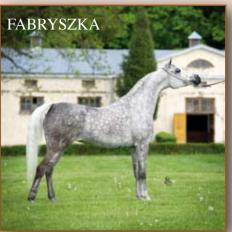

While PALABRA & WIEZA BABEL may be the most famous aspiring show ring superstars amongst the 2011 collection, several other fresh faces possess yet untapped potential capable of taking their new owners to the winners circle in elite international competition. Two exuberant, big trotting daughters of undefeated Triple Crown winner Ekstern are destined for greatness - the beautiful bodacious BOHEMA and the exuberantly athletic ENTI-MA, the latter a maternal sister to international celebrity Etnologia. Two typey and feminine daughters of international icon Magnum Psyche - KASHIRA & FUMELIA represent the best of Polish private breeding, as does the stunning SATENIA, a granddaughter of Magnum Psyche through the universally adored Champion Maker WH Justice. International breeders will also have the opportunity the acquire two of Białka's best young specimen: the young CAMILIA - a long necked, animated and stylish beauty with a pedigree of distinguished champions, as well as the premier daughter of champion maker Gazal Al Shaqab - the stunning FABRYSZKA. While Polish National Champion Złocień is represented by his best get, daughter BAJADERKA, a highly decorated youngster acquainted very well with European arenas.