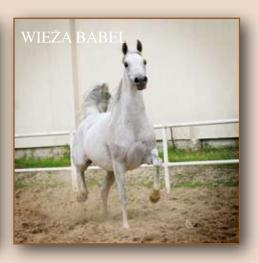

While the "E" and "P" families of Poland have been amassing unprecedented achievements around the globe for the past several decades, other Polish dam families of merit have been quietly attaining greatness on many levels. One such family is the "W" family of Warmia from Michałów, whose stellar member – illustrious US National Champion Wizja – has reasserted herself amongst the Polish elite through the produce of her final daughter Wiaźma – Polish Spring Show Champion/Best in Show. Her best daughter to date has been the glorious flea bitten grey WIEŻA BABEL – who was awarded the identical title as her dam, and has since gone on to produce several excellent fillies for Michałów, including Polish National Junior Champion Wieża Róż. With the unde-

niable charisma, beauty and athleticism of her immortal grand dam Wizja, WIEŻA BABEL ranks as one of the most appealing offerings of Pride of Poland 2011.

Although the "E" family of Estokada enjoys worldwide fame as the premier Polish dam family, several other "E" families critical to the success of the Polish breeding program continue to produce greatness with purposeful consistency. Amongst these is Janów's esteemed family of Eunice, another of the cherished daughters of Comet, whose best produce include Europa, Euni, Eukaliptus and Euterpe. Through her youngest daughter Euterpe, the legacy of Eunice is realized magnificently in twice Polish National Champion EULA. A classic "old style" Polish broodmatron of the highest possible caliber, EULA exemplifies the best qualities of the venerated mares present in the first four generations of her pedigree - Bandola, Arba, Ellora, Arfa, Carmen & Bałałajka. The daughters of EULA in Poland & North America continue her extraordinary legacy of aristocratic quality, structure and athleticism. The opportunity to own this exceptional mare and the heritage she faithfully represents makes EULA one of the most intriguing and exciting of the 2011 collection.

While PALABRA & WIEZA BABEL may be the most famous aspiring show ring superstars amongst the 2011 collection, several other fresh faces possess yet untapped potential capable of taking their new owners to the winners circle in elite international competition. Two exuberant, big trotting daughters of undefeated Triple Crown winner Ekstern are destined for greatness - the beautiful bodacious BOHEMA and the exuberantly athletic ENTI-MA, the latter a maternal sister to international celebrity Etnologia. Two typey and feminine daughters of international icon Magnum Psyche - KASHIRA & FUMELIA represent the best of Polish private breeding, as does the stunning SATENIA, a granddaughter of Magnum Psyche through the universally adored Champion Maker WH Justice. International breeders will also have the opportunity the acquire two of Białka's best young specimen: the young CAMILIA - a long necked, animated and stylish beauty with a pedigree of distinguished champions, as well as the premier daughter of champion maker Gazal Al Shaqab - the stunning FABRYSZKA. While Polish National Champion Złocień is represented by his best get, daughter BAJADERKA, a highly decorated youngster acquainted very well with European arenas.